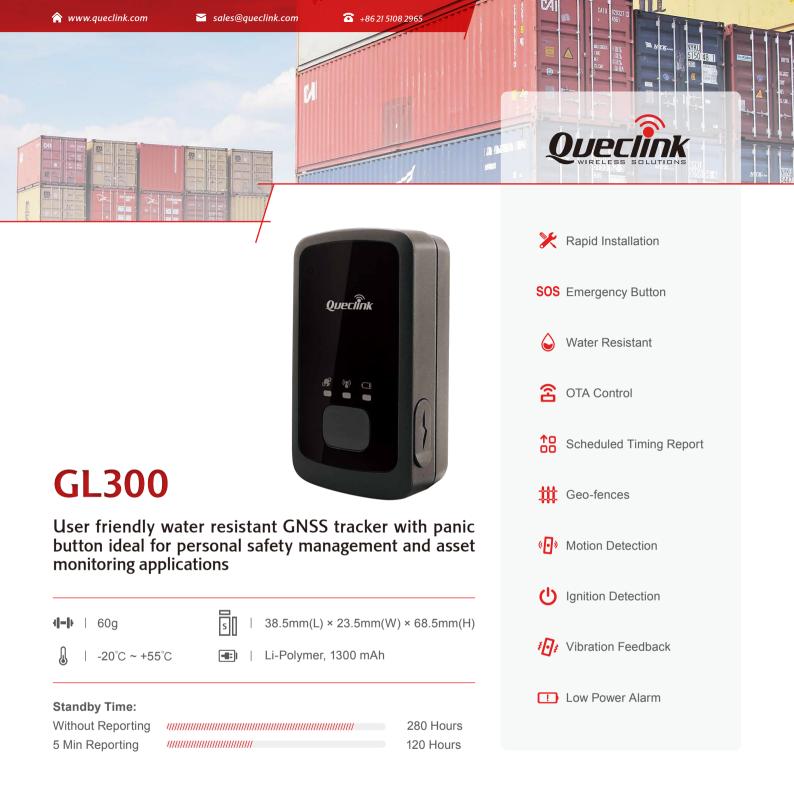

The water resistant GL300 is an asset tracker designed for lone worker, vehicle, pet and asset tracking applications. The ergonomically designed button makes the GL300 ideal for applications requiring rapid emergency alert or instant geo-fencing based on current location.

## Interfaces

| Digital Inputs                             | 1 positive trigger input for ignition detection<br>1 negative trigger input for normal use |
|--------------------------------------------|--------------------------------------------------------------------------------------------|
| Power Button                               | Power on and power off, can be disabled via air interface protocol                         |
| Function Button<br>With Vibration Feedback | Emergency alert or instant geo-fence setting                                               |
| GSM Antenna                                | Internal only                                                                              |
| GNSS Antenna                               | Internal only                                                                              |
| LED Indicators                             | CEL, GNSS, power                                                                           |
| Mini USB Interface                         | Used for external power and configuration                                                  |